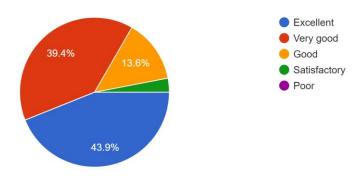

tudents of B.Sc. 1<sup>st</sup> year have given their feedback on Student Orientation /Induction Programme conducted on 11<sup>th</sup> & 12<sup>th</sup> October 2022. The analysis of the feedback is as follows.

Relevance of the Topics Covered in Orientation program 66 responses



Content Delivered about the Society & College by the Team members 66 responses





# P. C. JABIN SCIENCE COLLEGE,

AUTONOMOUS, CPE PHASE -III
AFFILIATED TO KARNATAK UNIVERSITY DHARWAD
APPROVED BY UNIVERSITY GRANTS COMMISSION, NEW DELHI AND
GOVERNMENT OF KARNATAKA

Accredited at 'A' Grade by NAAC VIDYANAGAR, HUBBALLI-580031

## INTERNAL QUALITY ASSURANCE CELL

Content Delivered about the Department, NEP & Mode of IA by the Team members 66 responses



#### Content Delivered on Examination Systems 66 responses



#### Content Delivered on UUCMS 66 responses





# P. C. JABIN SCIENCE COLLEGE,

AUTONOMOUS, CPE PHASE -III

AFFILIATED TO KARNATAK UNIVERSITY DHARWAD
APPROVED BY UNIVERSITY GRANTS COMMISSION, NEW DELHI AND
GOVERNMENT OF KARNATAKA

Accredited at 'A' Grade by NAAC VIDYANAGAR, HUBBALLI-580031

## INTERNAL QUALITY ASSURANCE CELL

Content Delivered on Placement opportunities 66 responses



Level of Satisfaction about attending Orientation Program 66 responses



Content Delivered on Professional ethics & Goal setting 66 responses





# P. C. JABIN SCIENCE COLLEGE,

AUTONOMOUS, CPE PHASE -III
AFFILIATED TO KARNATAK UNIVERSITY DHARWAD
APPROVED BY UNIVERSITY GRANTS COMMISSION, NEW DELHI AND
GOVERNMENT OF KARNATAKA

Accredited at 'A' Grade by NAAC VIDYANAGAR, HUBBALLI-580031

## INTERNAL QUAL