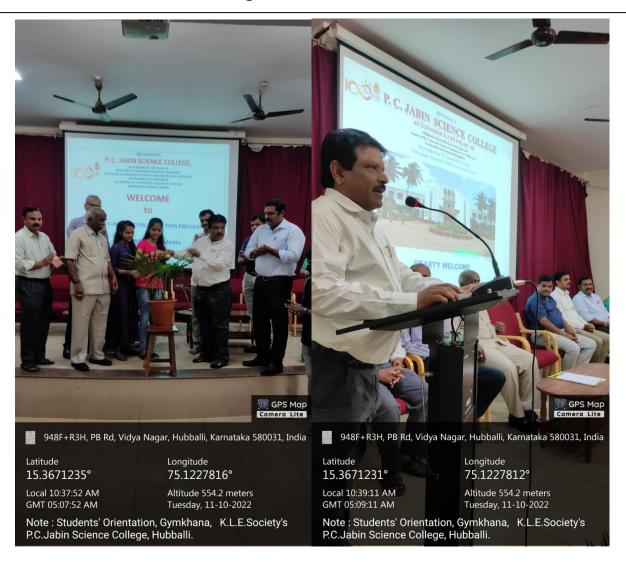

#### **INAUGURATION**

#### **AGENDA**

Invocation Song: Ms. Kiran Gargi

\* Welcome Speech: Dr. C. M. Math

Inauguration by Watering Plant: Principal and Students

Words by Principal: Dr. L.D. Horakeri

MoC: Ms. Medha Deshapande

K.L.E. Society's P. C. Jubin Science College Vidyanagar, Hubballi. Karnataka - 580031.