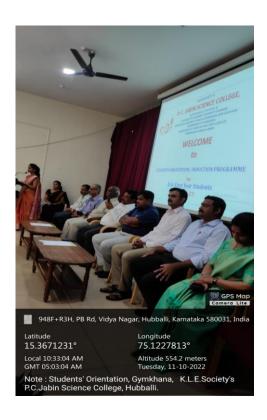

#### **INAUGURATION**

#### **AGENDA**

Invocation Song: Ms. Kiran Gargi

\* Welcome Speech: Dr. C. M. Math

Inauguration by Watering Plant: Principal and Students

Words by Principal: Dr. L.D. Horakeri

MoC: Ms. Medha Deshapande

K.L.E. Society's P. C. Jubin Science College Vidyanagar, Hubballi. Karnataka - 580031.