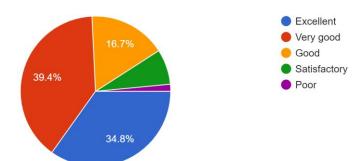

their feedback on Student Orientation /Induction Programme conducted on 11<sup>th</sup> & 12<sup>th</sup> October 2022. The analysis of the feedback is as follows.

Relevance of the Topics Covered in Orientation program 66 responses



Content Delivered about the Society & College by the Team members 66 responses





# P. C. JABIN SCIENCE COLLEGE,

AUTONOMOUS, CPE PHASE -III
AFFILIATED TO KARNATAK UNIVERSITY DHARWAD
APPROVED BY UNIVERSITY GRANTS COMMISSION, NEW DELHI AND
GOVERNMENT OF KARNATAKA

Accredited at 'A' Grade by NAAC VIDYANAGAR, HUBBALLI-580031

## INTERNAL QUALITY ASSURANCE CELL

Content Delivered about the Department, NEP & Mode of IA by the Team members 66 responses



#### Content Delivered on Examination Systems 66 responses



#### Content Delivered on UUCMS 66 responses





# P. C. JABIN SCIENCE COLLEGE,

AUTONOMOUS, CPE PHASE -III

AFFILIATED TO KARNATAK UNIVERSITY DHARWAD
APPROVED BY UNIVERSITY GRANTS COMMISSION, NEW DELHI AND
GOVERNMENT OF KARNATAKA

Accredited at 'A' Grade by NAAC VIDYANAGAR, HUBBALLI-580031

## INTERNAL QUALITY ASSURANCE CELL

Content Delivered on Placement opportunities 66 responses



Level of Satisfaction about attending Orientation Program 66 responses



Content Delivered on Professional ethics & Goal setting 66 responses





# P. C. JABIN SCIENCE COLLEGE,

AUTONOMOUS, CPE PHASE -III
AFFILIATED TO KARNATAK UNIVERSITY DHARWAD
APPROVED BY UNIVERSITY GRANTS COMMISSION, NEW DELHI AND
GOVERNMENT OF KARNATAKA

Accredited at 'A' Grade by NAAC VIDYANAGAR, HUBBALLI-580031

## INTERNAL QUALITY ASSURANCE CELL

Technical arrangement during