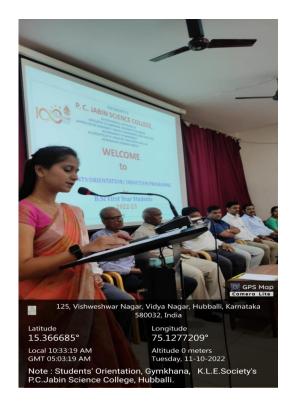

#### **INAUGURATION**

#### **AGENDA**

Invocation Song: Ms. Kiran Gargi

\* Welcome Speech: Dr. C. M. Math

Inauguration by Watering Plant: Principal and Students

Words by Principal: Dr. L.D. Horakeri

MoC: Ms. Medha Deshapande

K.L.E. Society's P. C. Jubin Science College Vidyanagar, Hubballi. Karnataka - 580031.