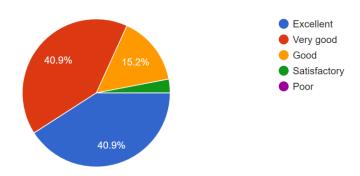

/INDUCTION PROGRAMME

(2022-23)

#### **FEEDBACK ANALYSIS**

Students of B.Sc. 1<sup>st</sup> year have given their feedback on Student Orientation /Induction Programme conducted on 11<sup>th</sup> & 12<sup>th</sup> October 2022. The analysis of the feedback is as follows.

Relevance of the Topics Covered in Orientation program 66 responses



Content Delivered about the Society & College by the Team members 66 responses





# P. C. JABIN SCIENCE COLLEGE,

AUTONOMOUS, CPE PHASE -III
AFFILIATED TO KARNATAK UNIVERSITY DHARWAD
APPROVED BY UNIVERSITY GRANTS COMMISSION, NEW DELHI AND
GOVERNMENT OF KARNATAKA

Accredited at 'A' Grade by NAAC VIDYANAGAR, HUBBALLI-580031

## INTERNAL QUALITY ASSURANCE CELL

Content Delivered about the Department, NEP & Mode of IA by the Team members 66 responses



#### Content Delivered on Examination Systems 66 responses



#### Content Delivered on UUCMS 66 responses





# P. C. JABIN SCIENCE COLLEGE,

AUTONOMOUS, CPE PHASE -III

AFFILIATED TO KARNATAK UNIVERSITY DHARWAD
APPROVED BY UNIVERSITY GRANTS COMMISSION, NEW DELHI AND
GOVERNMENT OF KARNATAKA

Accredited at 'A' Grade by NAAC VIDYANAGAR, HUBBALLI-580031

## INTERNAL QUALITY ASSURANCE CELL

Content Delivered on Placement opportunities 66 responses



Level of Satisfaction about attending Orientation Program 66 responses



Content Delivered on Professional ethics & Goal setting 66 responses





# P. C. JABIN SCIENCE COLLEGE,

AUTONOMOUS, CPE PHASE -III
AFFILIATED TO KARNATAK UNIVERSITY DHARWAD
APPROVED BY UNIVERSITY GRANTS COMMISSION, NEW DELHI AND
GOVERNMENT OF KARNATAKA

Accredited at '